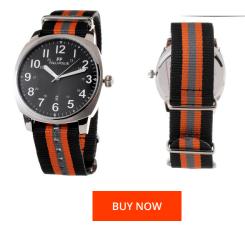

## **DIALANDO**<sup>®</sup>

Folli Follie ladies' watch WT14T001SDDF Specifications

This document contains all the specifications for the Folli Follie WT14T001SDDF ladies' watch. We at the DIALANDO<sup>®</sup> watch store offer a large selection of authentic watches from the best watch brands in the world. https://www.dialando.ie/

| PRODUCT INFORMATION |                  | MATERIAL & COLOUR  |               |
|---------------------|------------------|--------------------|---------------|
| EAN                 | 8431777822311    | Strap Material     | Nylon         |
| Gender              | Unisex           | Strap Colour       | Black         |
| Warranty [years]    | 2                | Colour of the dial | Black         |
|                     |                  | Glass              | Mineral glass |
|                     |                  |                    |               |
| PRODUCT EXECUTION   |                  | DETAILS            |               |
| Display Type        | Analogue         | Clasp              | Buckle        |
| Movement type       | Quartz (Battery) | Water resistant    | 3 ATM         |
|                     |                  |                    |               |
| MEASURES            |                  |                    |               |
|                     |                  |                    |               |
| Case width [mm]     | 40               |                    |               |