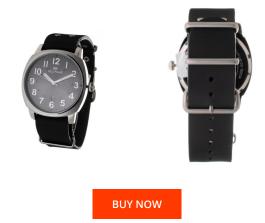

## Folli Follie ladies' watch WT14T0015DFDF Specifications

This document contains all the specifications for the Folli Follie WT14T0015DFDF ladies' watch. We at the DIALANDO<sup>®</sup> watch store offer a large selection of authentic watches from the best watch brands in the world. https://www.dialando.ie/

| PRODUCT INFORMATION            |                              | MATERIAL & COLOUR       |                 |
|--------------------------------|------------------------------|-------------------------|-----------------|
| EAN                            | 8431777822342                | Strap Material          | Real leather    |
| Gender                         | Unisex                       | Strap Colour            | Black           |
| Warranty [years]               | 2                            | Colour of the dial      | Black           |
|                                |                              | Glass                   | Mineral glass   |
|                                |                              |                         |                 |
| PRODUCT EXECUTION              |                              |                         |                 |
| PRODUCT EXECUTION              |                              | DETAILS                 |                 |
| PRODUCT EXECUTION Display Type | Analogue                     | <b>DETAILS</b><br>Clasp | Buckle          |
|                                | Analogue<br>Quartz (Battery) |                         | Buckle<br>3 ATM |
| Display Type                   |                              | Clasp                   |                 |
| Display Type                   |                              | Clasp                   |                 |
| Display Type<br>Movement type  |                              | Clasp                   |                 |