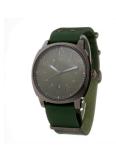

## Folli Follie ladies' watch WT14001SDVDF Specifications

**BUY NOW** 

This document contains all the specifications for the Folli Follie WT14001SDVDF ladies' watch. We at the DIALANDO® watch store offer a large selection of authentic watches from the best watch brands in the world.

| MATERIAL & COLOUR  |               |
|--------------------|---------------|
| Strap Material     | Real leather  |
| Strap Colour       | Green         |
| Colour of the dial | Green         |
| Glass              | Mineral glass |
|                    |               |
| DETAILS            |               |
| DETAILS<br>Clasp   | Buckle        |