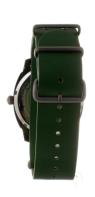

| MATERIAL & COLOUR  |               |
|--------------------|---------------|
| Strap Material     | Real leather  |
| Strap Colour       | Green         |
| Colour of the dial | Green         |
| Glass              | Mineral glass |
|                    |               |
| DETAILS            |               |
| DETAILS<br>Clasp   | Buckle        |