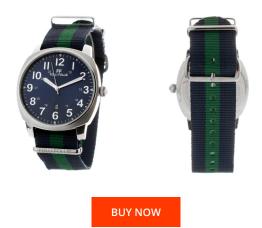

## Folli Follie ladies' watch WT14001SDFDF Specifications

This document contains all the specifications for the Folli Follie WT14001SDFDF ladies' watch. We at the DIALANDO<sup>®</sup> watch store offer a large selection of authentic watches from the best watch brands in the world. https://www.dialando.ie/

| PRODUCT INFORMATION |                  | MATERIAL & COLOUR  |               |
|---------------------|------------------|--------------------|---------------|
| EAN                 | 8431777822366    | Strap Material     | Nylon         |
| Gender              | Unisex           | Strap Colour       | Blue          |
| Warranty [years]    | 2                | Colour of the dial | Green         |
|                     |                  | Glass              | Mineral glass |
|                     |                  |                    |               |
| PRODUCT EXECUTION   |                  | DETAILS            |               |
| Display Type        | Analogue         | Clasp              | Buckle        |
| Movement type       | Quartz (Battery) | Water resistant    | 3 ATM         |
|                     |                  |                    |               |
| MEASURES            |                  |                    |               |
| Case width [mm]     | 40               |                    |               |