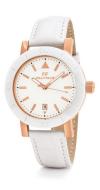

## Folli Follie ladies' watch WF18R030SDWWH Specifications

**BUY NOW** 

This document contains all the specifications for the Folli Follie WF18R030SDWWH ladies' watch. We at the DIALANDO® watch store offer a large selection of authentic watches from the best watch brands in the world.

https://www.dialando.ie/

| PRODUCT INFORMATIO | N                |
|--------------------|------------------|
| EAN                | 5205340664928    |
| Gender             | Unisex           |
| Warranty [years]   | 2                |
| PRODUCT EXECUTION  |                  |
| Display Type       | Analogue         |
| Movement type      | Quartz (Battery) |
| MEASURES           |                  |
| Case width [mm]    | 39               |

| MATERIAL & COLOUR  |               |
|--------------------|---------------|
| Strap Material     | Real leather  |
| Strap Colour       | White         |
| Colour of the dial | White         |
| Glass              | Mineral glass |
| DETAILS            |               |
| DETAILS            |               |
| Clasp              | Buckle        |