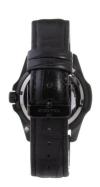

## Folli Follie ladies' watch WF13Y006SPY Specifications

**BUY NOW** 

This document contains all the specifications for the Folli Follie WF13Y006SPY ladies' watch. We at the DIALANDO® watch store offer a large selection of authentic watches from the best watch brands in the world.

https://www.dialando.ie/

| PRODUCT INFORMATIO | N                |
|--------------------|------------------|
| EAN                | 5205340419221    |
| Gender             | Unisex           |
| Warranty [years]   | 2                |
| PRODUCT EXECUTION  |                  |
| Display Type       | Analogue         |
| Movement type      | Quartz (Battery) |
| MEASURES           |                  |
| Case width [mm]    | 40               |

| MATERIAL & COLOUR  |               |
|--------------------|---------------|
| Strap Material     | Real leather  |
| Strap Colour       | Black         |
| Colour of the dial | Black         |
| Glass              | Mineral glass |
|                    |               |
| DETAILS            |               |
| DETAILS<br>Clasp   | Buckle        |