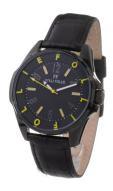

## Folli Follie ladies' watch WF13Y006SPY Specifications

**BUY NOW** 

This document contains all the specifications for the Folli Follie WF13Y006SPY ladies' watch. We at the DIALANDO® watch store offer a large selection of authentic watches from the best watch brands in the world.

https://www.dialando.ie/

| PRODUCT INFORMATIO | N                |
|--------------------|------------------|
| EAN                | 5205340419221    |
| Gender             | Unisex           |
| Warranty [years]   | 2                |
| PRODUCT EXECUTION  |                  |
| Display Type       | Analogue         |
| Movement type      | Quartz (Battery) |
| MEASURES           |                  |
| Case width [mm]    | 40               |

| MATERIAL & COLOUR  |               |
|--------------------|---------------|
| Strap Material     | Real leather  |
| Strap Colour       | Black         |
| Colour of the dial | Black         |
| Glass              | Mineral glass |
|                    |               |
| DETAILS            |               |
| DETAILS<br>Clasp   | Buckle        |