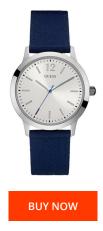

## **DIALANDO**<sup>®</sup>

Guess ladies' watch W0976G2 Specifications

This document contains all the specifications for the Guess W0976G2 ladies' watch. We at the DIALANDO<sup>®</sup> watch store offer a large selection of authentic watches from the best watch brands in the world. https://www.dialando.ie/

| PRODUCT INFORMATION |                  | MATERIAL & COLOUR  |                                                        |
|---------------------|------------------|--------------------|--------------------------------------------------------|
| EAN                 | 0091661471308    | Strap Material     | Nylon                                                  |
| Gender              | Unisex           | Strap Colour       | Blue                                                   |
| Warranty [years]    | 2                | Colour of the dial | White                                                  |
|                     |                  | Glass              | Mineral glass                                          |
|                     |                  |                    |                                                        |
| PRODUCT EXECUTION   |                  | DETAILS            |                                                        |
| Display Type        | Analogue         | Water resistant    | (Please ask customer service or see the closing cover) |
| Movement type       | Quartz (Battery) |                    |                                                        |
|                     |                  |                    |                                                        |
| MEASURES            |                  |                    |                                                        |
| Case width [mm]     | 39               |                    |                                                        |
|                     |                  |                    |                                                        |