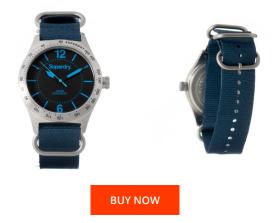

## Superdry ladies' watch SYG112U-2 Specifications

This document contains all the specifications for the Superdry SYG112U-2 ladies' watch. We at the DIALANDO<sup>®</sup> watch store offer a large selection of authentic watches from the best watch brands in the world. https://www.dialando.ie/