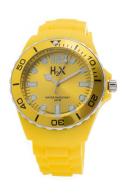

## Haurex ladies' watch SY382UY1 Specifications

**BUY NOW** 

This document contains all the specifications for the Haurex SY382UY1 ladies' watch. We at the DIALANDO® watch store offer a large selection of authentic watches from the best watch brands in the world.

| MATERIAL & COLOUR  |                       |
|--------------------|-----------------------|
| Strap Material     | Rubber                |
| Strap Colour       | Yellow                |
| Colour of the dial | Yellow                |
|                    |                       |
| Glass              | Mineral glass         |
| DETAILS            | Mineral glass         |
|                    | Mineral glass  Buckle |