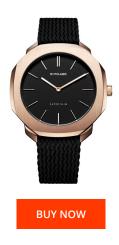

## D1 Milano ladies' watch SSPL02 Specifications

This document contains all the specifications for the D1 Milano SSPL02 ladies' watch. We at the DIALANDO® watch store offer a large selection of authentic watches from the best watch brands in the world.

| MATERIAL & COLOUR    |               |
|----------------------|---------------|
| Strap Material       | Real leather  |
| Strap Colour         | Black         |
| Colour of the dial   | Black         |
| Glass                | Mineral glass |
|                      |               |
| DETAILS              |               |
| <b>DETAILS</b> Clasp | Buckle        |