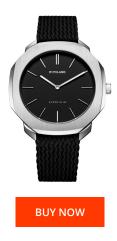

## D1 Milano ladies' watch SSPL01 Specifications

This document contains all the specifications for the D1 Milano SSPL01 ladies' watch. We at the DIALANDO® watch store offer a large selection of authentic watches from the best watch brands in the world.

| MATERIAL & COLOUR  |               |
|--------------------|---------------|
| Strap Material     | Real leather  |
| Strap Colour       | Black         |
| Colour of the dial | Black         |
| Glass              | Mineral glass |
| DETAILS            |               |
| Clasp              | Buckle        |
| Water resistant    | 5 ATM         |