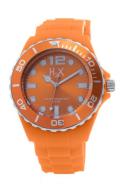

| MATERIAL & COLOUR  |               |
|--------------------|---------------|
| Strap Material     | Rubber        |
| Strap Colour       | Orange        |
| Colour of the dial | Orange        |
| Glass              | Mineral glass |
| DETAILS            |               |
| Clasp              | Buckle        |
| Water resistant    |               |