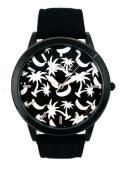

## **DIALANDO**<sup>®</sup>

Snooz ladies' watch SNA1055-46 Specifications

**BUY NOW** 

This document contains all the specifications for the Snooz SNA1055-46 ladies' watch. We at the DIALANDO<sup>®</sup> watch store offer a large selection of authentic watches from the best watch brands in the world. https://www.dialando.ie/

| PRODUCT INFORMATION |                  | MATERIAL & COLOUR  |                                                        |
|---------------------|------------------|--------------------|--------------------------------------------------------|
| AN                  | 8431777807042    | Strap Material     | Textile                                                |
| ender               | Unisex           | Strap Colour       | Black                                                  |
| /arranty [years]    | 2                | Colour of the dial | Black                                                  |
|                     |                  | Glass              | Mineral glass                                          |
|                     |                  |                    |                                                        |
| RODUCT EXECUTION    |                  | DETAILS            |                                                        |
| isplay Type         | Analogue         | Clasp              | Buckle                                                 |
| Novement type       | Quartz (Battery) | Water resistant    | (Please ask customer service or see the closing cover) |
|                     |                  |                    |                                                        |
| MEASURES            |                  |                    |                                                        |
| Case width [mm]     | 40               |                    |                                                        |