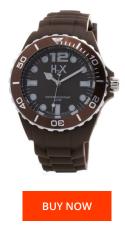

| PRODUCT INFORMATION            |                              | MATERIAL & COLOUR       | MATERIAL & COLOUR |  |
|--------------------------------|------------------------------|-------------------------|-------------------|--|
| EAN                            | 8058159082646                | Strap Material          | Rubber            |  |
| Gender                         | Unisex                       | Strap Colour            | Brown             |  |
| Warranty [years]               | 2                            | Colour of the dial      | Brown             |  |
|                                |                              | Glass                   | Mineral glass     |  |
|                                |                              |                         |                   |  |
| PRODUCT EXECUTION              |                              |                         | DETAILS           |  |
| PRODUCT EXECUTION              |                              | DETAILS                 |                   |  |
| PRODUCT EXECUTION Display Type | Analogue                     | <b>DETAILS</b><br>Clasp | Buckle            |  |
| Display Type                   | Analogue<br>Quartz (Battery) |                         | Buckle<br>5 ATM   |  |
|                                | 0                            | Clasp                   |                   |  |
| Display Type                   | 0                            | Clasp                   |                   |  |
| Display Type<br>Movement type  | 0                            | Clasp                   |                   |  |