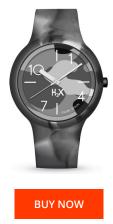

| PRODUCT INFORMATION |                  | MATERIAL & COLOUR  |               |
|---------------------|------------------|--------------------|---------------|
| EAN                 | 8058159082257    | Strap Material     | Rubber        |
| Gender              | Unisex           | Strap Colour       | Grey          |
| /arranty [years]    | 2                | Colour of the dial | Multicolor    |
|                     |                  | Glass              | Mineral glass |
|                     |                  |                    |               |
| RODUCT EXECUTION    |                  | DETAILS            |               |
| olay Type           | Analogue         | Clasp              | Buckle        |
| ovement type        | Quartz (Battery) |                    |               |
|                     |                  |                    |               |
| ASURES              |                  |                    |               |
| se width [mm]       | 43               |                    |               |
|                     |                  |                    |               |