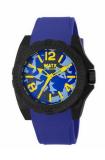

## Watx ladies' watch RWA1807 Specifications

**BUY NOW** 

This document contains all the specifications for the Watx RWA1807 ladies' watch. We at the DIALANDO® watch store offer a large selection of authentic watches from the best watch brands in the world.

| MATERIAL & COLOUR    |               |
|----------------------|---------------|
| Strap Material       | Rubber        |
| Strap Colour         | Blue          |
| Colour of the dial   | Blue          |
| Glass                | Mineral glass |
|                      |               |
| DETAILS              |               |
| <b>DETAILS</b> Clasp | Buckle        |