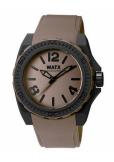

## Watx ladies' watch RWA1805 Specifications

**BUY NOW** 

This document contains all the specifications for the Watx RWA1805 ladies' watch. We at the DIALANDO® watch store offer a large selection of authentic watches from the best watch brands in the world.

| MATERIAL & COLOUR    |               |
|----------------------|---------------|
| Strap Material       | Rubber        |
| Strap Colour         | Brown         |
| Colour of the dial   | Brown         |
| Glass                | Mineral glass |
|                      |               |
| DETAILS              |               |
| <b>DETAILS</b> Clasp | Buckle        |