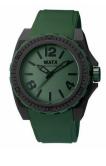

## Watx ladies' watch RWA1803 Specifications

**BUY NOW** 

This document contains all the specifications for the Watx RWA1803 ladies' watch. We at the DIALANDO<sup>®</sup> watch store offer a large selection of authentic watches from the best watch brands in the world. https://www.dialando.ie/

| PRODUCT INFORMATION |                  | MATERIAL & COLOUR  | MATERIAL & COLOUR |  |
|---------------------|------------------|--------------------|-------------------|--|
| AN                  | 8431242419039    | Strap Material     | Rubber            |  |
| iender              | Unisex           | Strap Colour       | Green             |  |
| Varranty [years]    | 2                | Colour of the dial | Green             |  |
|                     |                  | Glass              | Mineral glass     |  |
|                     |                  |                    |                   |  |
| RODUCT EXECUTION    |                  | DETAILS            |                   |  |
| isplay Type         | Analogue         | Clasp              | Buckle            |  |
| lovement type       | Quartz (Battery) | Water resistant    | 5 ATM             |  |
|                     |                  |                    |                   |  |
|                     |                  |                    |                   |  |
| IEASURES            |                  |                    |                   |  |
| ASURES              | 45               |                    |                   |  |