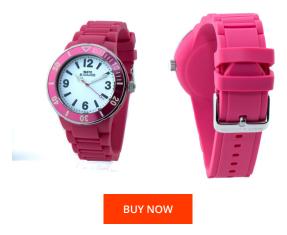

## Watx ladies' watch RWA1623-C1521 Specifications

This document contains all the specifications for the Watx RWA1623-C1521 ladies' watch. We at the DIALANDO® watch store offer a large selection of authentic watches from the best watch brands in the world.

| MATERIAL & COLOUR    |               |
|----------------------|---------------|
| Strap Material       | Rubber        |
| Strap Colour         | Pink          |
| Colour of the dial   | White         |
| Glass                | Mineral glass |
|                      |               |
| DETAILS              |               |
| <b>DETAILS</b> Clasp | Buckle        |