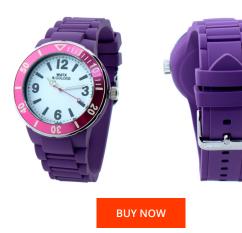

| MATERIAL & COLOUR    |               |
|----------------------|---------------|
| Strap Material       | Rubber        |
| Strap Colour         | Purple        |
| Colour of the dial   | White         |
| Glass                | Mineral glass |
|                      |               |
| DETAILS              |               |
| <b>DETAILS</b> Clasp | Buckle        |