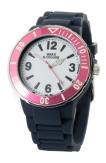

## Watx ladies' watch RWA1623-C1510 Specifications

**BUY NOW** 

This document contains all the specifications for the Watx RWA1623-C1510 ladies' watch. We at the DIALANDO® watch store offer a large selection of authentic watches from the best watch brands in the world.

| MATERIAL & COLOUR    |               |
|----------------------|---------------|
| Strap Material       | Silicone      |
| Strap Colour         | Blue          |
| Colour of the dial   | White         |
| Glass                | Mineral glass |
|                      |               |
| DETAILS              |               |
| <b>DETAILS</b> Clasp | Buckle        |