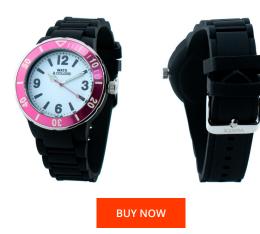

## Watx ladies' watch RWA1623-C1300 Specifications

This document contains all the specifications for the Watx RWA1623-C1300 ladies' watch. We at the DIALANDO® watch store offer a large selection of authentic watches from the best watch brands in the world.

| MATERIAL & COLOUR  |               |
|--------------------|---------------|
| Strap Material     | Rubber        |
| Strap Colour       | Black         |
| Colour of the dial | White         |
| Glass              | Mineral glass |
| DETAILS            |               |
| Clasp              | Buckle        |
| Water resistant    | 5 ATM         |