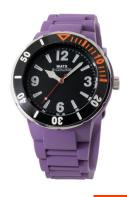

## Watx ladies' watch RWA1620-C1520 Specifications

**BUY NOW** 

This document contains all the specifications for the Watx RWA1620-C1520 ladies' watch. We at the DIALANDO® watch store offer a large selection of authentic watches from the best watch brands in the world.

| MATERIAL & COLOUR    |               |
|----------------------|---------------|
| Strap Material       | Silicone      |
| Strap Colour         | Purple        |
| Colour of the dial   | Black         |
| Glass                | Mineral glass |
|                      |               |
| DETAILS              |               |
| <b>DETAILS</b> Clasp | Buckle        |