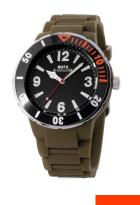

## Watx ladies' watch RWA1620-C1513 Specifications

**BUY NOW** 

This document contains all the specifications for the Watx RWA1620-C1513 ladies' watch. We at the DIALANDO® watch store offer a large selection of authentic watches from the best watch brands in the world.

| MATERIAL & COLOUR    |               |
|----------------------|---------------|
| Strap Material       | Silicone      |
| Strap Colour         | Green         |
| Colour of the dial   | Black         |
| Glass                | Mineral glass |
|                      |               |
| DETAILS              |               |
| <b>DETAILS</b> Clasp | Buckle        |