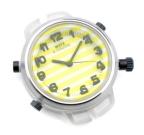

## Watx ladies' watch RWA1408 Specifications

**BUY NOW** 

This document contains all the specifications for the Watx RWA1408 ladies' watch. We at the DIALANDO® watch store offer a large selection of authentic watches from the best watch brands in the world.

https://www.dialando.ie/

| PRODUCT INFORMATION |                  |
|---------------------|------------------|
| EAN                 | 8431242508924    |
| Gender              | Unisex           |
| Warranty [years]    | 2                |
| PRODUCT EXECUTION   |                  |
| Display Type        | Analogue         |
| Movement type       | Quartz (Battery) |
| MEASURES            |                  |
| Case width [mm]     | 43               |

| MATERIAL & COLOUR  |               |
|--------------------|---------------|
| Colour of the dial | Yellow        |
| Glass              | Mineral glass |
| DETAILS            |               |
| Clasp              | Buckle        |
| Water resistant    | 5 ATM         |