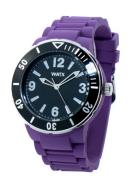

## Watx ladies' watch RWA1300-C1520 Specifications

**BUY NOW** 

This document contains all the specifications for the Watx RWA1300-C1520 ladies' watch. We at the DIALANDO® watch store offer a large selection of authentic watches from the best watch brands in the world.

| MATERIAL & COLOUR  |               |
|--------------------|---------------|
| Strap Material     | Rubber        |
| Strap Colour       | Purple        |
| Colour of the dial | Black         |
| Glass              | Mineral glass |
| DETAILS            |               |
| Clasp              | Buckle        |
| Water resistant    | 5 ATM         |