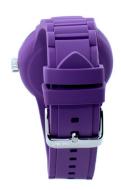

## Watx ladies' watch RWA1300-C1520 Specifications

**BUY NOW** 

This document contains all the specifications for the Watx RWA1300-C1520 ladies' watch. We at the DIALANDO® watch store offer a large selection of authentic watches from the best watch brands in the world.

| MATERIAL & COLOUR  |               |
|--------------------|---------------|
| Strap Material     | Rubber        |
| Strap Colour       | Purple        |
| Colour of the dial | Black         |
| Glass              | Mineral glass |
| DETAILS            |               |
| Clasp              | Buckle        |
| Water resistant    | 5 ATM         |