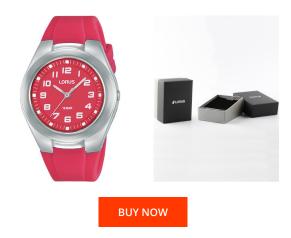

## Lorus unisex watch RRX81GX9 Specifications

This document contains all the specifications for the Lorus Kinderuhr RRX81GX9 unisex watch. We at the DIALANDO<sup>®</sup> watch store offer a large selection of authentic watches from the best watch brands in the world. https://www.dialando.ie/

| PRODUCT INFORMATION |               | MATERIAL & COLOUR  |                                |
|---------------------|---------------|--------------------|--------------------------------|
| EAN                 | 4894138351341 | Strap Material     | Silicone                       |
| Gender              | Unisex        | Strap Colour       | Pink                           |
| Warranty [years]    | 2             | Case Material      | Stainless steel                |
|                     |               | Case Colour        | Silver                         |
|                     |               | Case Surface       | Polished / Matted              |
|                     |               | Colour of the dial | Pink                           |
|                     |               | Glass              | Mineral glass / Hardened glass |
|                     |               |                    |                                |