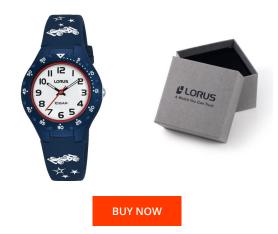

| PRODUCT INFORMATIO | PRODUCT INFORMATION |                    | MATERIAL & COLOUR |  |  |
|--------------------|---------------------|--------------------|-------------------|--|--|
| EAN                | 4894138350092       | Strap Material     | Silicone          |  |  |
| Gender             | Unisex              | Strap Colour       | Blue              |  |  |
| Warranty [years]   | 2                   | Case Material      | Stainless steel   |  |  |
|                    |                     | Case Colour        | Blue              |  |  |
|                    |                     | Case Surface       | Matted            |  |  |
|                    |                     | Colour of the dial | White             |  |  |