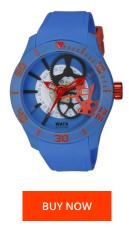

| PRODUCT INFORMATION |                  | MATERIAL & COLOUR  | MATERIAL & COLOUR |  |
|---------------------|------------------|--------------------|-------------------|--|
| EAN                 | 8431242501147    | Strap Material     | Rubber            |  |
| Gender              | Unisex           | Strap Colour       | Blue              |  |
| Warranty [years]    | 2                | Colour of the dial | Blue              |  |
|                     |                  | Glass              | Mineral glass     |  |
|                     |                  |                    |                   |  |
| PRODUCT EXECUTION   |                  | DETAILS            |                   |  |
| Display Type        | Analogue         | Clasp              | Buckle            |  |
| Movement type       | Quartz (Battery) | Water resistant    | 5 ATM             |  |
|                     |                  |                    |                   |  |
| MEASURES            |                  |                    |                   |  |
| Case width [mm]     | 40               |                    |                   |  |