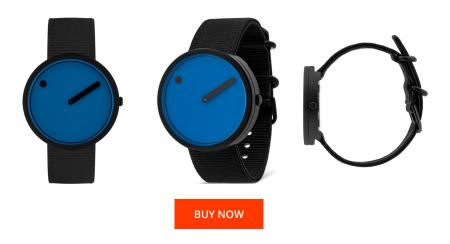

## Picto ladies' watch R44008-R006 Specifications

This document contains all the specifications for the Picto R44008-R006 ladies' watch. We at the DIALANDO® watch store offer a large selection of authentic watches from the best watch brands in the world.

| MATERIAL & COLOUR    |               |
|----------------------|---------------|
| Strap Colour         | Black         |
| Colour of the dial   | Blue          |
| Glass                | Mineral glass |
|                      |               |
| DETAILS              |               |
| <b>DETAILS</b> Clasp | Buckle        |