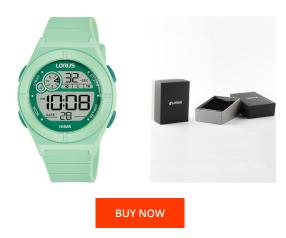

## Lorus unisex watch R2369NX9 Specifications

This document contains all the specifications for the Lorus Kinderuhr R2369NX9 unisex watch. We at the DIALANDO® watch store offer a large selection of authentic watches from the best watch brands in the world.

| MEASURES            |    |  |
|---------------------|----|--|
| Case width [mm]     | 36 |  |
| Case thickness [mm] | 12 |  |

| MATERIAL & COLOUR  |                                |
|--------------------|--------------------------------|
| Strap Material     | Silicone                       |
| Strap Colour       | Green                          |
| Case Material      | Stainless steel                |
| Case Colour        | Green                          |
| Case Surface       | Matted                         |
| Colour of the dial | Grey                           |
| Glass              | Mineral glass / Hardened glass |
|                    |                                |
| DETAILS            |                                |
| Bezel              | Fixed                          |