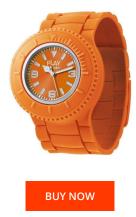

## **DIALANDO**<sup>®</sup>

Odm ladies' watch PP001-06 Specifications

This document contains all the specifications for the Odm PP001-06 ladies' watch. We at the DIALANDO<sup>®</sup> watch store offer a large selection of authentic watches from the best watch brands in the world. https://www.dialando.ie/

| PRODUCT INFORMATION |                  |  | MATERIAL & COLOUR  |                                                        |
|---------------------|------------------|--|--------------------|--------------------------------------------------------|
| EAN                 | 4897034601916    |  | Strap Material     | Silicone                                               |
| Gender              | Unisex           |  | Strap Colour       | Orange                                                 |
| Warranty [years]    | 2                |  | Colour of the dial | Orange                                                 |
|                     |                  |  | Glass              | Mineral glass                                          |
|                     |                  |  |                    |                                                        |
| PRODUCT EXECUTION   |                  |  | DETAILS            |                                                        |
| Display Type        | Analogue         |  | Water resistant    | (Please ask customer service or see the closing cover) |
| Movement type       | Quartz (Battery) |  |                    |                                                        |
|                     |                  |  |                    |                                                        |
| MEASURES            |                  |  |                    |                                                        |
| Case width [mm]     | 45               |  |                    |                                                        |
|                     |                  |  |                    |                                                        |