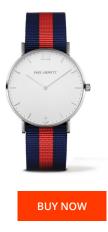

| PRODUCT INFORMATION |                  | MATERIAL & COLOUR  |                                                        |
|---------------------|------------------|--------------------|--------------------------------------------------------|
| EAN                 | 4251158707563    | Strap Material     | Nylon                                                  |
| Gender              | Unisex           | Strap Colour       | Blue                                                   |
| Warranty [years]    | 2                | Colour of the dial | White                                                  |
|                     |                  | Glass              | Mineral glass                                          |
|                     |                  |                    |                                                        |
| PRODUCT EXECUTION   |                  | DETAILS            |                                                        |
| Display Type        | Analogue         | Water resistant    | (Please ask customer service or see the closing cover) |
| Movement type       | Quartz (Battery) |                    |                                                        |
|                     |                  |                    |                                                        |
| MEASURES            |                  |                    |                                                        |
| Case width [mm]     | 39               |                    |                                                        |
|                     |                  |                    |                                                        |