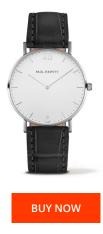

| RODUCT INFORMATIO | NC               |  | MATERIAL & COLOUR  |                                                        |
|-------------------|------------------|--|--------------------|--------------------------------------------------------|
|                   | 4251158717357    |  | Strap Material     | Real leather                                           |
| Gender            | Unisex           |  | Strap Colour       | Grey                                                   |
| Varranty [years]  | 2                |  | Colour of the dial | White                                                  |
|                   | -                |  | Glass              | Mineral glass                                          |
|                   |                  |  |                    |                                                        |
| PRODUCT EXECUTION |                  |  | DETAILS            |                                                        |
| Display Type      | Analogue         |  | Water resistant    | (Please ask customer service or see the closing cover) |
| Novement type     | Quartz (Battery) |  |                    |                                                        |
|                   |                  |  |                    |                                                        |
| <b>MEASURES</b>   |                  |  |                    |                                                        |
| Case width [mm]   | 39               |  |                    |                                                        |
|                   |                  |  |                    |                                                        |