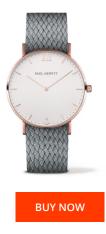

| PRODUCT INFORMATION |                  |  | MATERIAL & COLOUR  |                                                        |
|---------------------|------------------|--|--------------------|--------------------------------------------------------|
| EAN                 | 4251158718569    |  | Strap Material     | Nylon                                                  |
| Gender              | Unisex           |  | Strap Colour       | Grey                                                   |
| Warranty [years]    | 2                |  | Colour of the dial | White                                                  |
|                     |                  |  | Glass              | Mineral glass                                          |
|                     |                  |  |                    |                                                        |
| PRODUCT EXECUTION   |                  |  | DETAILS            |                                                        |
| Display Type        | Analogue         |  | Water resistant    | (Please ask customer service or see the closing cover) |
| Movement type       | Quartz (Battery) |  |                    |                                                        |
|                     |                  |  |                    |                                                        |
| MEASURES            |                  |  |                    |                                                        |
|                     |                  |  |                    |                                                        |
| Case width [mm]     | 39               |  |                    |                                                        |