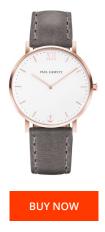

## Paul Hewitt ladies' watch PH-SA-RSTW13S Specifications

This document contains all the specifications for the Paul Hewitt PH-SA-RSTW13S ladies' watch. We at the DIALANDO<sup>®</sup> watch store offer a large selection of authentic watches from the best watch brands in the world. https://www.dialando.ie/

| PRODUCT INFORMATION |                  | MATERIAL & COLOUR  |                                                        |
|---------------------|------------------|--------------------|--------------------------------------------------------|
| EAN                 | 4251158712918    | Strap Material     | Real leather                                           |
| Gender              | Unisex           | Strap Colour       | Grey                                                   |
| Warranty [years]    | 2                | Colour of the dial | White                                                  |
|                     |                  | Glass              | Mineral glass                                          |
|                     |                  |                    |                                                        |
| PRODUCT EXECUTION   |                  | DETAILS            |                                                        |
| Display Type        | Analogue         | Water resistant    | (Please ask customer service or see the closing cover) |
| Movement type       | Quartz (Battery) |                    |                                                        |
|                     |                  |                    |                                                        |
| MEASURES            |                  |                    |                                                        |
| Case width [mm]     | 39               |                    |                                                        |
|                     |                  |                    |                                                        |