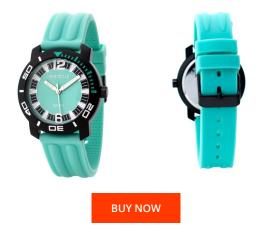

| PRODUCT INFORMATION                                   |                              | MATERIAL & COLOUR       |                 |
|-------------------------------------------------------|------------------------------|-------------------------|-----------------|
| EAN                                                   | 8431777774481                | Strap Material          | Rubber          |
| Gender                                                | Unisex                       | Strap Colour            | Green           |
| Warranty [years]                                      | 2                            | Colour of the dial      | Green           |
|                                                       |                              | Glass                   | Mineral glass   |
|                                                       |                              |                         |                 |
|                                                       |                              |                         |                 |
| PRODUCT EXECUTION                                     |                              | DETAILS                 |                 |
|                                                       | Analogue                     | <b>DETAILS</b><br>Clasp | Buckle          |
| Display Type                                          | Analogue<br>Quartz (Battery) |                         | Buckle<br>5 ATM |
| Display Type                                          |                              | Clasp                   |                 |
| PRODUCT EXECUTION Display Type Movement type MEASURES |                              | Clasp                   |                 |