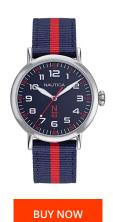

## Nautica ladies' watch NAPWLF922 Specifications

This document contains all the specifications for the Nautica NAPWLF922 ladies' watch. We at the DIALANDO® watch store offer a large selection of authentic watches from the best watch brands in the world.

https://www.dialando.ie/

| PRODUCT INFORMATION | N                      |  |
|---------------------|------------------------|--|
| EAN                 | 656086095128           |  |
| Gender              | Ladies / Unisex / Men  |  |
| Brand               | Nautica                |  |
| Collection          | N83 Wakeland           |  |
| Warranty [years]    | 2                      |  |
| PRODUCT EXECUTION   |                        |  |
| Display Type        | Analogue               |  |
| Movement type       | Quartz (Battery)       |  |
| Functions           | Hour / Minute / Second |  |
| MEASURES            |                        |  |
| Case width [mm]     | 40                     |  |

| MATERIAL & COLOUR    |                 |
|----------------------|-----------------|
| Strap Material       | Nylon           |
| Strap Colour         | Blue            |
| Case Material        | Stainless steel |
| Colour of the dial   | Blue            |
| Glass                | Mineral glass   |
|                      |                 |
| DETAILS              |                 |
| <b>DETAILS</b> Clasp | Pin buckle      |