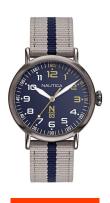

## Nautica ladies' watch NAPWLA901 Specifications

**BUY NOW** 

This document contains all the specifications for the Nautica NAPWLA901 ladies' watch. We at the DIALANDO® watch store offer a large selection of authentic watches from the best watch brands in the world.

| MATERIAL & COLOUR  |                 |
|--------------------|-----------------|
| Strap Material     | Nylon           |
| Strap Colour       | Grey            |
| Case Material      | Stainless steel |
| Colour of the dial | Blue            |
| Glass              | Mineral glass   |
| DETAILS            |                 |
| Clasp              | Pin buckle      |
| Water resistant    | 5 ATM           |