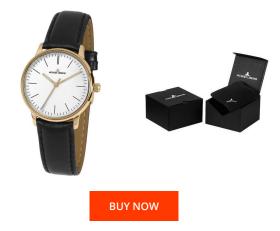

## **DIALANDO**<sup>®</sup>

Jacques Lemans ladies' watch N-217C Specifications

This document contains all the specifications for the Jacques Lemans Retro Classic N-217C ladies' watch. We at the DIALANDO<sup>®</sup> watch store offer a large selection of authentic watches from the best watch brands in the world. https://www.dialando.ie/

| MATERIAL & COLOUR  |                                   |
|--------------------|-----------------------------------|
| Strap Material     | Real leather                      |
| Strap Colour       | Black                             |
| Case Material      | Stainless steel                   |
| Case Colour        | Gold                              |
| Case Surface       | Polished                          |
| Colour of the dial | Beige                             |
| Glass              | Mineral glass                     |
| DETAILS            |                                   |
| Bezel              | Fixed                             |
| Case Bottom        | Stainless steel bottom (pressed)  |
| Clasp              | Pin buckle                        |
| Lighting           | Luminous hands / Luminous indexes |
| Water resistant    | 5 ATM                             |

## MEASURES

| 1112/13/01/12/3                  |     |
|----------------------------------|-----|
| Case width [mm]                  | 36  |
| Case thickness [mm]              | 9   |
| Lug width [mm]                   | 18  |
| Max. wrist<br>circumference [mm] | 200 |