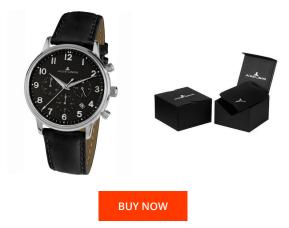

## Jacques Lemans ladies' watch N-209ZI Specifications

This document contains all the specifications for the Jacques Lemans Retro Classic N-209ZI ladies' watch. We at the DIALANDO<sup>®</sup> watch store offer a large selection of authentic watches from the best watch brands in the world. https://www.dialando.ie/

| PRODUCT INFORMATION |                       |  |
|---------------------|-----------------------|--|
| EAN                 | 4040662134053         |  |
| Gender              | Men / Ladies / Unisex |  |
| Brand               | Jacques Lemans        |  |
| Collection          | Retro Classic         |  |
| Warranty [years]    | 2                     |  |

| PRODUCT EXECUTION |                                             |
|-------------------|---------------------------------------------|
| Display Type      | Analogue                                    |
| Movement type     | Quartz (Battery)                            |
| Functions         | Hour / Second / Minute / Date / Chronograph |

| MATERIAL & COLOUR  |                                   |
|--------------------|-----------------------------------|
| Strap Material     | Real leather                      |
| Strap Colour       | Black                             |
| Case Material      | Stainless steel                   |
| Case Colour        | Silver                            |
| Case Surface       | Polished / Matted                 |
| Colour of the dial | Black                             |
| Glass              | Mineral glass                     |
| DETAILS            |                                   |
| Bezel              | Fixed                             |
| Case Bottom        | Stainless steel bottom (pressed)  |
| Clasp              | Pin buckle                        |
| Lighting           | Luminous hands / Luminous indexes |
|                    |                                   |