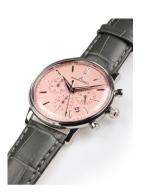

## Jacques Lemans ladies' watch N-209F Specifications

**BUY NOW** 

This document contains all the specifications for the Jacques Lemans N-209F ladies' watch. We at the DIALANDO® watch store offer a large selection of authentic watches from the best watch brands in the world.

| PRODUCT EXECUTION |                                             |
|-------------------|---------------------------------------------|
| Display Type      | Analogue                                    |
| Movement type     | Quartz (Battery)                            |
| Functions         | Date / Chronograph / Hour / Second / Minute |

| MEASURES                      |     |
|-------------------------------|-----|
| Case width [mm]               | 39  |
| Case thickness [mm]           | 11  |
| Lug width [mm]                | 20  |
| Max. wrist circumference [mm] | 210 |

| MATERIAL & COLOUR  |                 |
|--------------------|-----------------|
| Strap Material     | Real leather    |
| Strap Colour       | Grey            |
| Case Material      | Stainless steel |
| Case Colour        | Silver          |
| Case Surface       | Polished        |
| Colour of the dial | Rose gold       |
| Glass              | Mineral glass   |
|                    |                 |
| DETAILS            |                 |
| Pozol              | Fixed           |

| DETAILS         |                                   |
|-----------------|-----------------------------------|
| Bezel           | Fixed                             |
| Case Bottom     | Stainless steel bottom (pressed)  |
| Clasp           | Pin buckle                        |
| Lighting        | Luminous indexes / Luminous hands |
| Water resistant | 5 ATM                             |