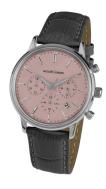

## Jacques Lemans ladies' watch N-209F Specifications

**BUY NOW** 

This document contains all the specifications for the Jacques Lemans N-209F ladies' watch. We at the DIALANDO® watch store offer a large selection of authentic watches from the best watch brands in the world.

| PRODUCT EXECUTION |                                             |
|-------------------|---------------------------------------------|
| Display Type      | Analogue                                    |
| Movement type     | Quartz (Battery)                            |
| Functions         | Date / Chronograph / Hour / Second / Minute |

| MEASURES                      |     |
|-------------------------------|-----|
| Case width [mm]               | 39  |
| Case thickness [mm]           | 11  |
| Lug width [mm]                | 20  |
| Max. wrist circumference [mm] | 210 |

| MATERIAL & COLOUR  |                 |
|--------------------|-----------------|
| Strap Material     | Real leather    |
| Strap Colour       | Grey            |
| Case Material      | Stainless steel |
| Case Colour        | Silver          |
| Case Surface       | Polished        |
| Colour of the dial | Rose gold       |
| Glass              | Mineral glass   |
|                    |                 |
| DETAILS            |                 |
| Pozol              | Fixed           |

| DETAILS         |                                   |
|-----------------|-----------------------------------|
| Bezel           | Fixed                             |
| Case Bottom     | Stainless steel bottom (pressed)  |
| Clasp           | Pin buckle                        |
| Lighting        | Luminous indexes / Luminous hands |
| Water resistant | 5 ATM                             |