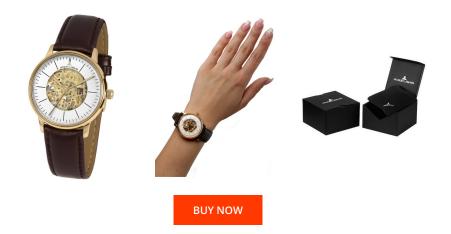

## Jacques Lemans ladies' watch N-207ZB Specifications

This document contains all the specifications for the Jacques Lemans N-207ZB ladies' watch. We at the DIALANDO<sup>®</sup> watch store offer a large selection of authentic watches from the best watch brands in the world. https://www.dialando.ie/

MATERIAL & COLOUR

| PRODUCT INFORMATION |                       |  |
|---------------------|-----------------------|--|
| EAN                 | 4040662136903         |  |
| Gender              | Unisex / Men / Ladies |  |
| Brand               | Jacques Lemans        |  |
| Collection          | Retro Classic         |  |
| Warranty [years]    | 2                     |  |

| Strap Material                | Real leather                         |
|-------------------------------|--------------------------------------|
| Strap Colour                  | Brown                                |
| Case Material                 | Stainless steel                      |
| Case Colour                   | Gold                                 |
| Case Surface                  | Polished / Matted                    |
| Colour of the dial            | Silver                               |
| Glass                         | Mineral glass                        |
|                               |                                      |
|                               |                                      |
| DETAILS                       |                                      |
| DETAILS<br>Bezel              | Fixed                                |
|                               | Fixed<br>Glass bottom (screwed)      |
| Bezel                         |                                      |
| Bezel<br>Case Bottom          | Glass bottom (screwed)               |
| Bezel<br>Case Bottom<br>Clasp | Glass bottom (screwed)<br>Pin buckle |