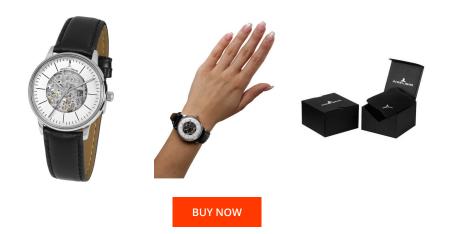

MATERIAL & COLOUR

| PRODUCT INFORMATION |                       |  |
|---------------------|-----------------------|--|
| EAN                 | 4040662136897         |  |
| Gender              | Unisex / Men / Ladies |  |
| Brand               | Jacques Lemans        |  |
| Collection          | Retro Classic         |  |
| Warranty [years]    | 2                     |  |

| Strap Material          | Real leather                    |
|-------------------------|---------------------------------|
| Strap Colour            | Black                           |
| Case Material           | Stainless steel                 |
| Case Colour             | Silver                          |
| Case Surface            | Polished / Matted               |
| Colour of the dial      | Silver                          |
| Glass                   | Mineral glass                   |
|                         |                                 |
| DETAILS                 |                                 |
| <b>DETAILS</b><br>Bezel | Fixed                           |
|                         | Fixed<br>Glass bottom (screwed) |
| Bezel                   |                                 |
| Bezel<br>Case Bottom    | Glass bottom (screwed)          |

| PRODUCT EXECUTION |                        |
|-------------------|------------------------|
| Display Type      | Analogue               |
| Movement type     | Automatic              |
| Movement Name     | Miyota / 8N33          |
| Functions         | Hour / Second / Minute |