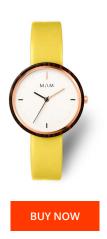

## Mam ladies' watch MAM662 Specifications

This document contains all the specifications for the Mam MAM662 ladies' watch. We at the DIALANDO® watch store offer a large selection of authentic watches from the best watch brands in the world.

| MATERIAL & COLOUR  |                |
|--------------------|----------------|
| Strap Material     | Real leather   |
| Strap Colour       | Yellow         |
| Colour of the dial | White          |
| Glass              | Sapphire glass |
| DETAILS            |                |
| Clasp              | Buckle         |
| Water resistant    | 3 ATM          |