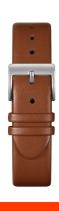

| MATERIAL & COLOUR  |                        |
|--------------------|------------------------|
| Strap Material     | Real leather           |
| Strap Colour       | Brown                  |
| Colour of the dial | Black                  |
| Class              | Consideration          |
| Glass              | Sapphire glass         |
| DETAILS            | Sappnire glass         |
|                    | Sappnire glass  Buckle |