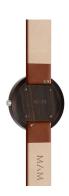

| MATERIAL & COLOUR  |                        |
|--------------------|------------------------|
| Strap Material     | Real leather           |
| Strap Colour       | Brown                  |
| Colour of the dial | Black                  |
| Class              | Consideration          |
| Glass              | Sapphire glass         |
| DETAILS            | Sappnire glass         |
|                    | Sappnire glass  Buckle |