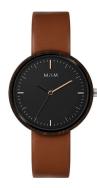

## Mam ladies' watch MAM646 Specifications

**BUY NOW** 

This document contains all the specifications for the Mam MAM646 ladies' watch. We at the DIALANDO® watch store offer a large selection of authentic watches from the best watch brands in the world.

| MATERIAL & COLOUR  |                        |
|--------------------|------------------------|
| Strap Material     | Real leather           |
| Strap Colour       | Brown                  |
| Colour of the dial | Black                  |
| Class              | Consideration          |
| Glass              | Sapphire glass         |
| DETAILS            | Sappnire glass         |
|                    | Sappnire glass  Buckle |