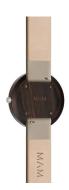

| MATERIAL & COLOUR  |                |
|--------------------|----------------|
| Strap Material     | Real leather   |
| Strap Colour       | Grey           |
| Colour of the dial | White          |
| Glass              | Sapphire glass |
| DETAILS            |                |
| Clasp              | Buckle         |
| Water resistant    | 3 ATM          |