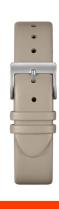

| MATERIAL & COLOUR  |                |
|--------------------|----------------|
| Strap Material     | Real leather   |
| Strap Colour       | Grey           |
| Colour of the dial | White          |
| Glass              | Sapphire glass |
| DETAILS            |                |
| Clasp              | Buckle         |
| Water resistant    | 3 ATM          |