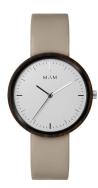

## Mam ladies' watch MAM645 Specifications

**BUY NOW** 

This document contains all the specifications for the Mam MAM645 ladies' watch. We at the DIALANDO® watch store offer a large selection of authentic watches from the best watch brands in the world.

| MATERIAL & COLOUR  |                |
|--------------------|----------------|
| Strap Material     | Real leather   |
| Strap Colour       | Grey           |
| Colour of the dial | White          |
| Glass              | Sapphire glass |
| DETAILS            |                |
| Clasp              | Buckle         |
| Water resistant    | 3 ATM          |