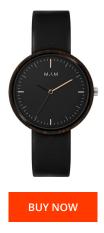

| PRODUCT INFORMATION |                  | MATERIAL & COLOUR  |                |
|---------------------|------------------|--------------------|----------------|
|                     | 8436564886422    | Strap Material     | Real leather   |
| der                 | Unisex           | Strap Colour       | Black          |
| Warranty [years]    | 2                | Colour of the dial | Black          |
|                     |                  | Glass              | Sapphire glass |
|                     |                  |                    |                |
| DUCT EXECUTION      |                  | DETAILS            |                |
| ау Туре             | Analogue         | Clasp              | Buckle         |
| ement type          | Quartz (Battery) | Water resistant    | 3 ATM          |
|                     |                  |                    |                |
| SURES               |                  |                    |                |
| width [mm]          | 39               |                    |                |
|                     |                  |                    |                |