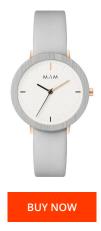

| PRODUCT INFORMATION |                  | MATERIAL & COLOUR  |                |
|---------------------|------------------|--------------------|----------------|
| 4                   | 8436564886408    | Strap Material     | Real leather   |
| nder                | Unisex           | Strap Colour       | Grey           |
| rranty [years]      | 2                | Colour of the dial | Grey           |
|                     |                  | Glass              | Sapphire glass |
|                     |                  |                    |                |
| DDUCT EXECUTION     |                  | DETAILS            |                |
| play Type           | Analogue         | Clasp              | Buckle         |
| vement type         | Quartz (Battery) | Water resistant    | 3 ATM          |
|                     |                  |                    |                |
| ASURES              |                  |                    |                |
| e width [mm]        | 33               |                    |                |
|                     |                  |                    |                |