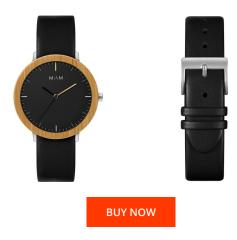

| MATERIAL & COLOUR  |                        |
|--------------------|------------------------|
| Strap Material     | Real leather           |
| Strap Colour       | Black                  |
| Colour of the dial | Black                  |
|                    |                        |
| Glass              | Sapphire glass         |
| DETAILS            | Sapphire glass         |
|                    | Sapphire glass  Buckle |